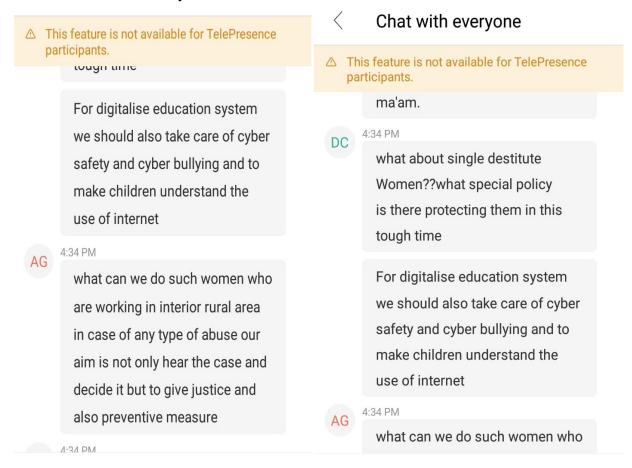

#### Chat with everyone

- 1. What are the implications of current outbreak caused due to COVID-19 on gender equality with regard to economic downturn?
- 2. How Covid-19 influences gender-based violence and what can be done to tackle it?
- 3. Why do we need gender perspectives in our global solutions to COVID-19?
- 4. How is the Covid-19 crisis exacerbating Gender inequality?
- 5. Suggest few recommendations for policy makers on the economic impacts of covid-19 on gender inequality.
- 6. In general People still think of care giving responsibilities as women's work. They punish men who seek flexibility and men have been fired, demoted, or lost job opportunities for seeking flexibility. Why would spending more time at home be such a risk for men?
- 7. What is "femininity stigma"? What greater gender equality can look like?

- 8. What can be the negative career consequences experienced by Gender due to Covid-19?
- 9. What is the family conflict of female workers in this Covid-19 time? Can we say that men should be more available than women at this time?
- 10. Many fathers are now taking more responsibility for childcare. Can it erode social norms that lead to a lopsided distribution of the division of labour in house work and child care?
- 11. Can through this crisis, men and women may have a chance to show businesses that all of us can be there for our families and our jobs?
- 12. Why feminist leadership matters in a crisis?